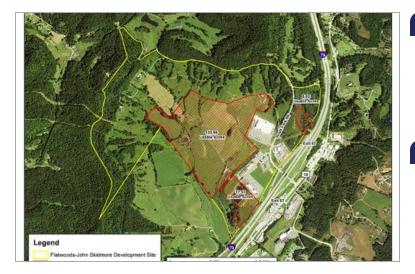

## Flatwoods - John Skidmore Development Site

Scott Fork Rd, Sutton, West Virginia 26601 - Braxton County

#### **Property Details**

Latitude/Longitude: 38.7083, -80.6697 Type of space: Vacant Land Min Size: 5.80 acres Max Size: 448.25 acres Last Updated: 3/2/2020

#### Site Details

Located in City Limits: No Zoning: None Total Acres: 448.25 Available Acres for Development: -159.30 Divisible: Yes Divisible Acreage Range: Negotiable

#### Description

Three usable land areas available, 135.99 Acres, 17.51 Acres and 5.80 Acres.