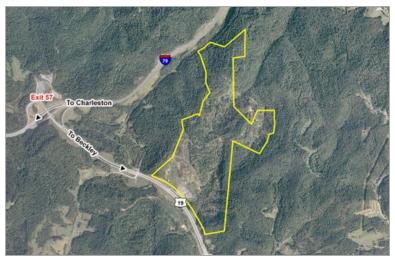

#### **Property Details**

Latitude/Longitude: 38.6103, -80.7367

Type of space: Vacant Land Min Size: 0.50 acres

Max Size: 400 acres Last Updated: 3/2/2020

#### Site Details

Located in City Limits: No

Zoning: None

**Total Acres:** 40,035.10

Divisible: Yes

**Divisible Acreage Range:** 0.5, 0.6, 1, 8, 10, 15

Tax District: Otter (6)

Tax Map and Parcel Numbers: Map 8P, Parcel 9

#### Transportation

**Nearest Highway:** US Route 19 (Corridor L) **Distance to Major Highway:** 0.01 miles

Nearest Interstate: I-79
Distance to Interstate: 1 miles

**Interstate Exit:** 57

Nearest Commercial Airport: Yeager Airport

#### Description

Six pad ready sites within the 400 acres are available. Pad sizes are 0.5, 0.6, 1, 8, 10 and 15 acres.