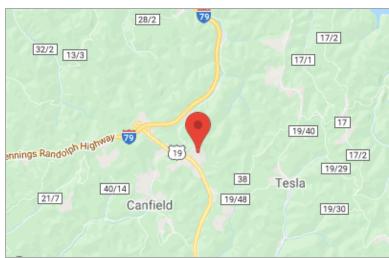

#### **Property Details**

Latitude/Longitude: 38.6103, -80.7367

Type of space: Vacant Land Min Size: 0.50 acres

Max Size: 400 acres Last Updated: 3/2/2020

#### Transportation

**Nearest Highway:** US Route 19 (Corridor L) **Distance to Major Highway:** 0.01 miles

Nearest Interstate: I-79
Distance to Interstate: 1 miles

**Interstate Exit:** 57

Nearest Commercial Airport: Yeager Airport